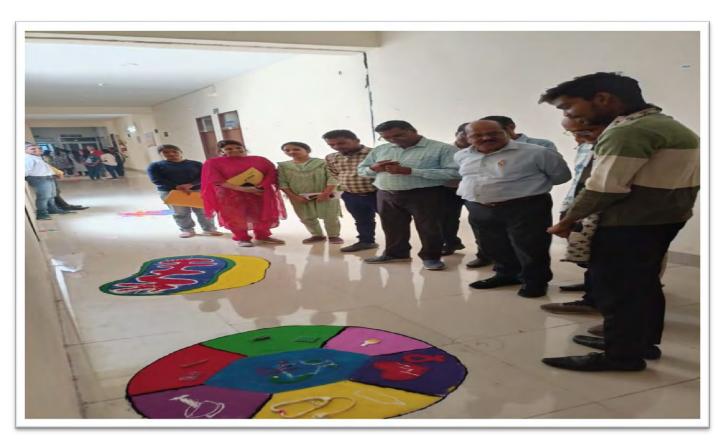

# NUKKADNATAK

23 November, 2024 | 12:00 pm to 1:00 pm

on the occasion of

63 National Pharmacy Week - 2024

Theme: Think Health and Think Pharmacy
(Drug management/ Desease management/Awerenes about ADR/ Effective Patients councelling)

# National Pharmacy Week - 2024

Date: 18 to 23 Nov. 2024 | Time: 10 am Onwards

**Venue: Auditorium, Apex Trust Institute** 

-: Chief Guest :-

**Dr. Shripati Singh** 

**Ex Project Director** NIPER - HAZIPUR BIHAR