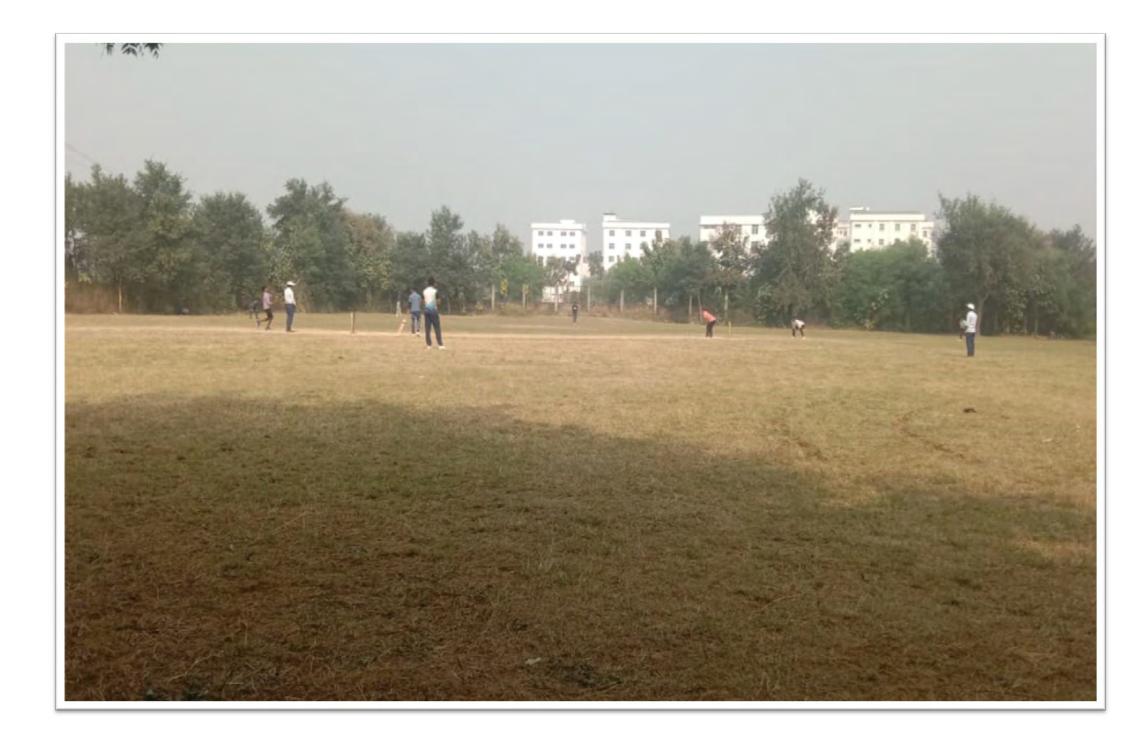

Estd. 2017

AKTU, लखनऊ एवं BTE UP से सम्बद्ध, PCI द्वारा मान्यता प्राप्त

Organizes

**Cricket Competition** 

18th to 21st November, 2024

on the occasion of

Venue: Cricket Play Ground AIMS Campus, Chunar, Mirzapur

18/11/2024 - Cricket Match - 1 & 2

19/11/2024 - Cricket Match - 3 & 4

20/11/2024 - Cricket Match - 5 & 6

21/11/2024 - Final Cricket Match

- League match will of 8 overs.
- Semifianl match will of 10 overs.
- Final match will be of 10 overs.
- Umpire decision will be the final decision.