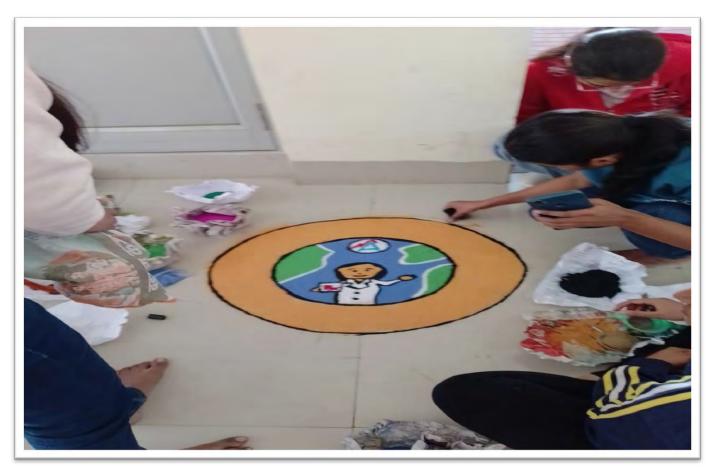

# NUKKADNATAK

23 November, 2024 | 12:00 pm to 1:00 pm

on the occasion of

63 National Pharmacy Week - 2024

Theme: Think Health and Think Pharmacy
(Drug management/ Desease management/Awerenes about ADR/ Effective Patients councelling)

# 63 National Pharmacy Week - 2024

Date: 18 to 23 November, 2024

Theme: "Think Health, Think Pharmacy"

The Theme for 63 NPW 2024:

"Think Health, Think Pharmacy"

"Think Health, Think Pharmacy is a global campaign developed and led by the International Pharmaceutical Federation (FIP)"

**#NPW2024** 