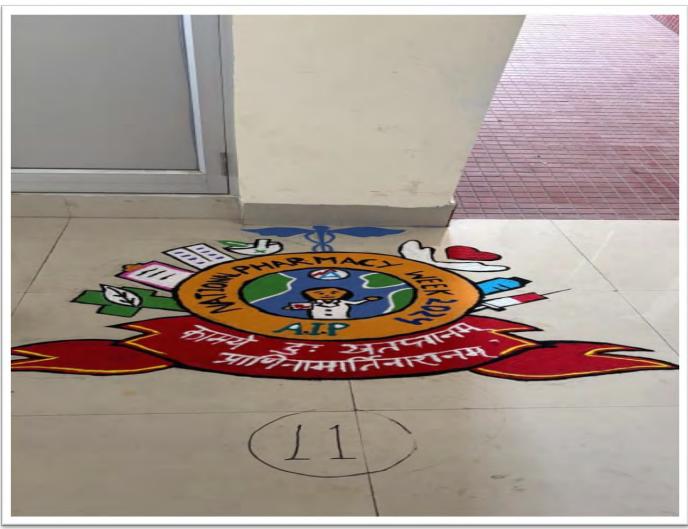

# 63 National Pharmacy Week - 2024

Date: 18 to 23 November, 2024

Theme: "Think Health, Think Pharmacy"

The Theme for 63 NPW 2024:

"Think Health, Think Pharmacy"

"Think Health, Think Pharmacy is a global campaign developed and led by the International Pharmaceutical Federation (FIP)"

**#NPW2024** 