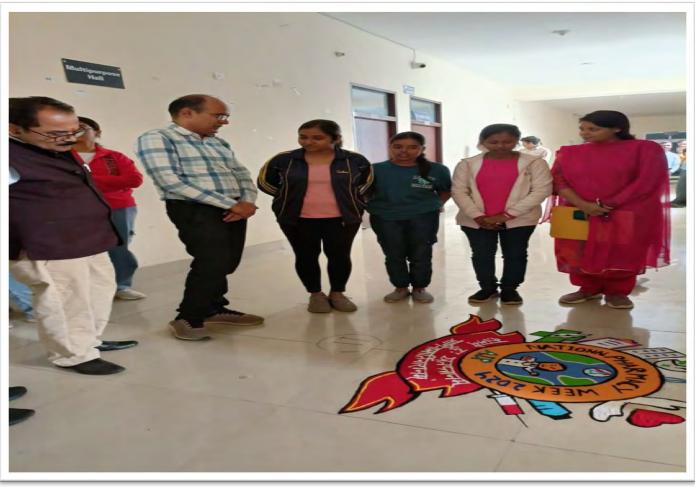

# NUKKADNATAK

23 November, 2024 | 12:00 pm to 1:00 pm

on the occasion of

63 National Pharmacy Week - 2024

Theme: Think Health and Think Pharmacy
(Drug management/ Desease management/Awerenes about ADR/ Effective Patients councelling)

# National Pharmacy Week - 2024

Date: 18 to 23 Nov. 2024 | Time: 10 am Onwards

**Venue: Auditorium, Apex Trust Institute** 

-: Chief Guest :-

**Dr. Shripati Singh** 

**Ex Project Director** NIPER - HAZIPUR BIHAR