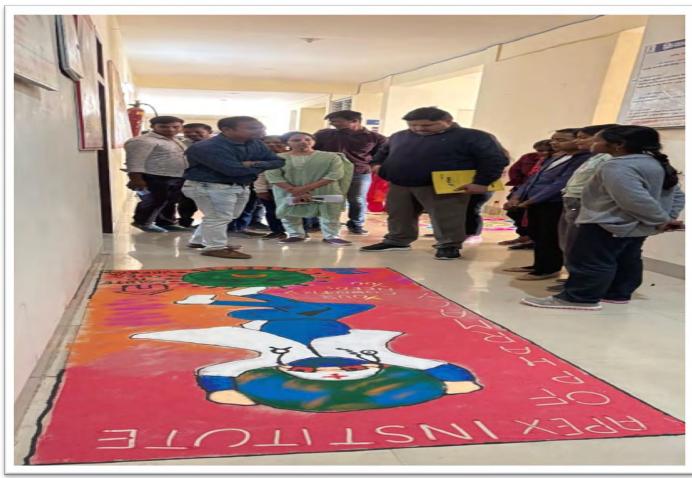

# NUKKADNATAK

23 November, 2024 | 12:00 pm to 1:00 pm

on the occasion of

63 National Pharmacy Week - 2024

Theme: Think Health and Think Pharmacy
(Drug management/ Desease management/Awerenes about ADR/ Effective Patients councelling)

# 63 National Pharmacy Week - 2024

Date: 18 to 23 November, 2024

Theme: "Think Health, Think Pharmacy"

The Theme for 63 NPW 2024:

"Think Health, Think Pharmacy"

"Think Health, Think Pharmacy is a global campaign developed and led by the International Pharmaceutical Federation (FIP)"

**#NPW2024** 