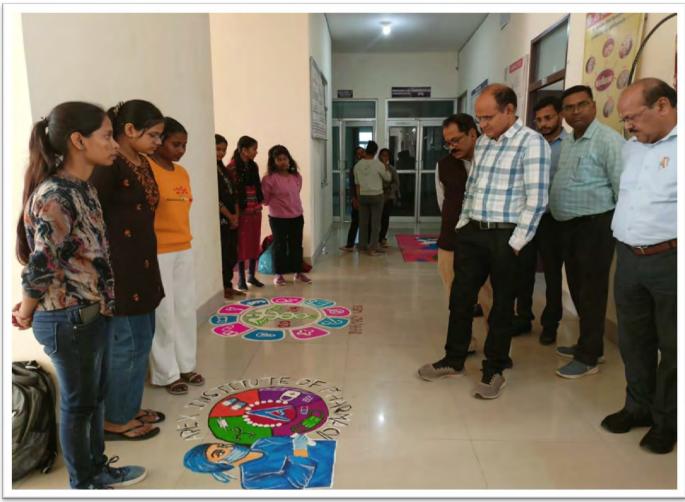

# NUKKADNATAK

23 November, 2024 | 12:00 pm to 1:00 pm

on the occasion of

63 National Pharmacy Week - 2024

Theme: Think Health and Think Pharmacy
(Drug management/ Desease management/Awerenes about ADR/ Effective Patients councelling)

# 63 National Pharmacy Week - 2024

Date: 18 to 23 November, 2024

Theme: "Think Health, Think Pharmacy"

The Theme for 63 NPW 2024:

"Think Health, Think Pharmacy"

"Think Health, Think Pharmacy is a global campaign developed and led by the International Pharmaceutical Federation (FIP)"

**#NPW2024** 