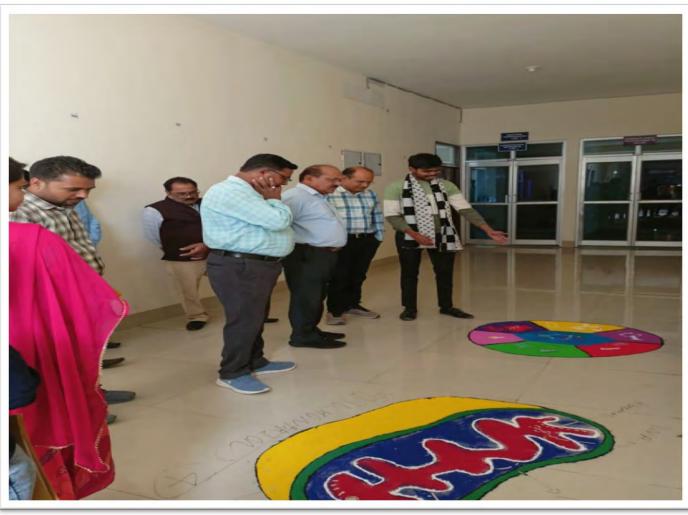

# NUKKADNATAK

23 November, 2024 | 12:00 pm to 1:00 pm

on the occasion of

63 National Pharmacy Week - 2024

Theme: Think Health and Think Pharmacy
(Drug management/ Desease management/Awerenes about ADR/ Effective Patients councelling)

# National Pharmacy Week - 2024

Date: 18 to 23 Nov. 2024 | Time: 10 am Onwards

**Venue: Auditorium, Apex Trust Institute** 

-: Chief Guest :-

**Dr. Shripati Singh** 

**Ex Project Director** NIPER - HAZIPUR BIHAR